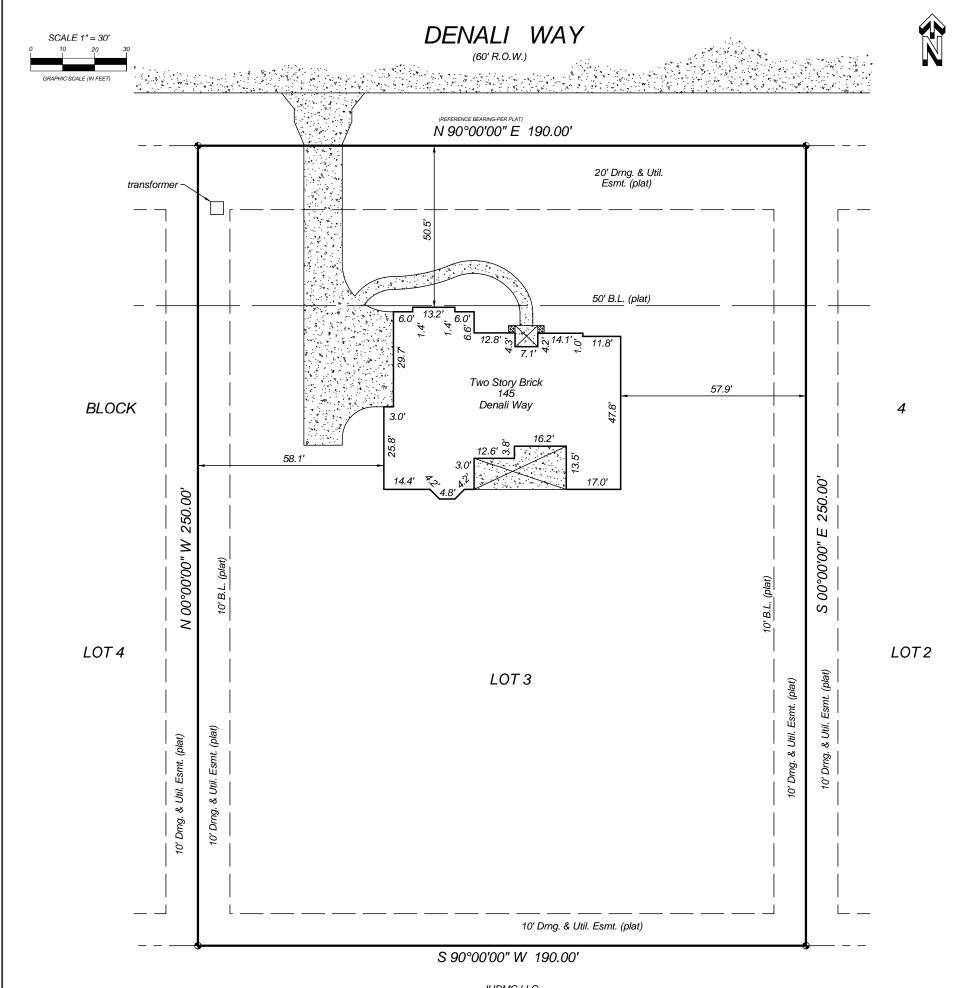

TO: Town Square Title, G.F. No. 17857

ADDRESS: 145 Denali Way

Lot 3, Block 4, of Summit Estates - Phase 1, an addition to Ellis County, Texas, according to the map thereof recorded in Cabinet I, Slide 394, of the Plat Records, of Ellis County, Texas.

Subject to the following: Easement to Hill County Elect. Coop., Inc. recorded in Vol. 767, Pg. 709, DR/ECT.
Easement to Sardis-Lone Elm Water Supply Corp.

recorded in Vol. 1298, Pg. 303, DR/ECT.

The location description of the above described easements contain insufficient information to locate on or off subject property, however, the Surveyor did not find any surface evidence; this statement is not intended to induce the title company to remove the easements from their title commitment.

JHDMC LLC called 82.918 Acres Vol. 2725, Pg. 135, DR/ECT

All monuments are 1/2 inch iron rod with cap marked "RPLS 4818" found and were used as controlling monuments for the purposes of this survey.

TYPICAL EASEMENT & BLDG LINE LOCATIONS (AS NOTED ON PLAT)

1. FRONT SETBACK: 50'
2. SIDE YARD SETBACKS, ADJACENT TO R.O.W.: 20'
3. REAR YARDS, ADJACENT TO R.O.W.: 40'
4. ADDITIONAL 20' D. & U.E. ALONG BACK OF LOTS ADJACENT TO R.O.W.

ADJACENT TO K.CW.
5. 10.0' DRAINAGE & UTILITY EASEMENTS ALONG ALL
INTERIOR PROPERTY LINES.

| LEGEND OF SYMBOLS | Survey Monument                   | IRS - Iron Rod Set | IRF - Iron Rod Found                          | ▲ gm - Gas Meter                        | ■ em - Electric Meter | o wm - Water Meter |
|-------------------|-----------------------------------|--------------------|-----------------------------------------------|-----------------------------------------|-----------------------|--------------------|
| pp - Power Pole   | <ul><li>Ip - Light Pole</li></ul> | fh - Fire Hydrant  | mh - Man Hole                                 | <ul> <li>sc - Sewer Cleanous</li> </ul> | t Easement Line       |                    |
| Fence Line _x x   | Boundary Line                     | Blo                | dg. Line ———————————————————————————————————— | Center Line                             | Utility Line          | · —— · · · —       |
|                   |                                   |                    |                                               |                                         |                       |                    |

THE PROPERTY SHOWN HEREON IS NOT LOCATED IN A DESIGNATED (100 YEAR FLOOD HAZARD AREA) ACCORDING TO THE FEDERAL EMERGENCY MANAGEMENT AGENCY RATE MAP PANEL NUMBER: 48139C0175 F, DATED: JUNE 3, 2013.

PROPERTY IS LOCATED IN ZONE: X

The plat shown hereon represents a true, correct and accurate representation of the results of a survey made on the ground by me or under my direction and supervision. The size, type and location of all visible and apparent buildings and improvements to the property found on the ground are shown hereon. The record distance to the nearest intersecting street or road is shown hereon. Except as shown hereon there were no visible and apparent encroachments or protrusions of improvements or physical evidence of easements found on the ground on he subject property. The subject property has physical access as shown hereon. This survey is subject to locate underground utilities or structures of any kind has been made. This certification is an expression of professional opinion regarding the facts of the survey and does not constitute a warranty or guarantee, expressed or implied. The surveyor grants a license to use this drawing exclusively for the original closing or loan transaction for which the survey was performed. Not published. All Rights Reserved. May not be copied, stored or redistributed without prior, written permission.

Scale 1" = 30' December 9, 2015 Date X33893 Job No. NB Drawn By\_