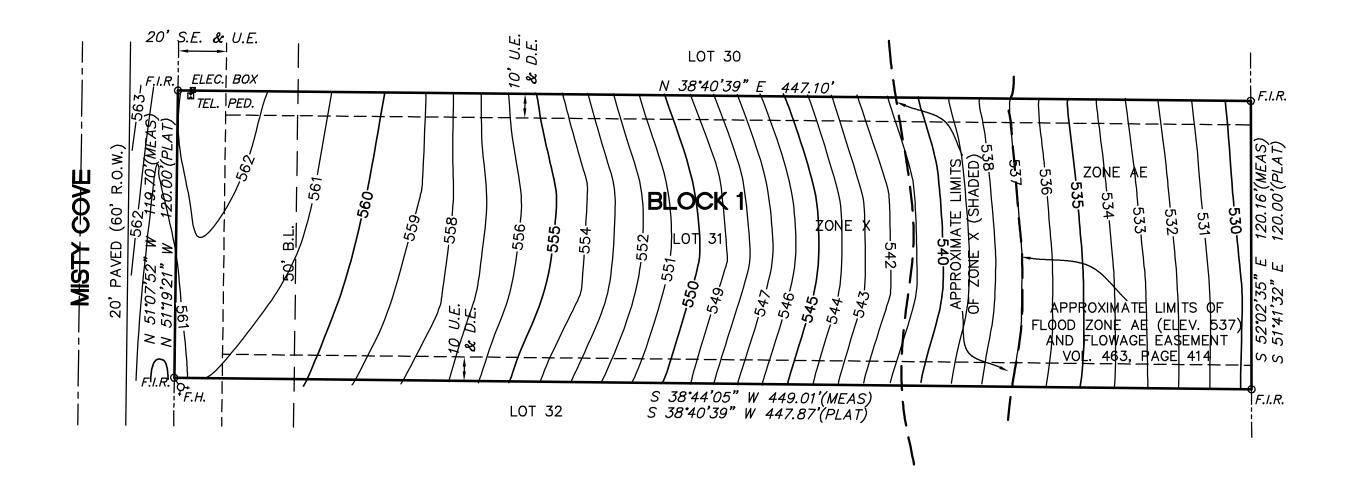

Lot 31, Block 1, of SUNRISE BAY AT LAKE LEWISVILLE, an Addition to the Town of Little Elm, Denton County, Texas, according to the Plat thereof recorded in Cabinet L, Page 224, Plat Records, Denton County, Texas.

(Commonly known as 3734 MISTY COVE)

The plat hereon is a true and accurate representation of the property as determined by survey made on the ground, the lines and dimensions of said property as being indicated on the Plat. The size, location and type of buildings and improvements are as shown, all improvements being within the boundaries of property except as shown, set back from the property lines is as shown, and the nearest street or road is shown. There are no visible encroachments, visible protrusions or apparent easements, except as shown on the Plat. I further certify that only portion shown of subject property lies within a special flood hazard area according to The FLOOD INSURANCE RATE MAP for Denton County and Incorporated Areas, Map Number 48121CO415, Dated April 18, 2011. (Subject property lies in Zone AE, Zone X (SHADED) and Zone X approximately as shown.)